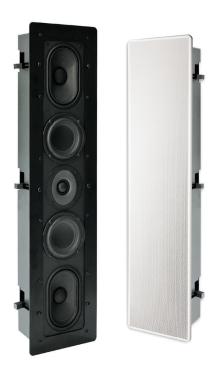

## Tribe In-Wall

The all-enclosed, meticulously crafted and astonishing Tribe In-Wall speakers unfold Totem's legendary imaging, off-axis performance and full-range musicality with majestic and awe-inspiring sound. They completely redefine in-wall/in-ceiling performance and imaging standards.

Fully magnetic paintable white metal grill inlcuded.

### **Specifications**

Design Full back-boxed, high-performance loudspeaker

Frequency Response 48 Hz – 25 kHz ±3 dB

Impedance 6 ohms

Crossover Point 2.5 kHz

Recommended Power 30 - 100 W

Efficiency 90 dB

Woofers Twin 4.5" / 11.43 cm black polypropylene cone woofer

Tweeter 1.25" / 3.175 cm soft dome tweeter

Passive Twin 6" / 15.24 cm oval dual stage passive radiator